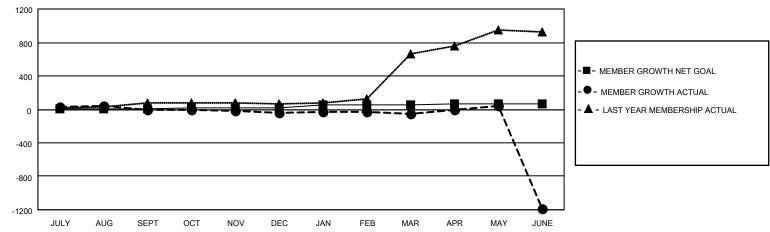

## District 301D2

| Clubs RESULTS FOR 2022-2023 |   |   |   | Members RESULTS FOR 2022-2023 |    |     |       |
|-----------------------------|---|---|---|-------------------------------|----|-----|-------|
|                             |   |   |   |                               |    |     |       |
| JULY/AUG/SEPT               | 1 | 0 | 0 | JULY/AUG/SEPT                 | 10 | 118 | 74    |
| OCT/NOV/DEC                 | 3 | 0 | 1 | OCT/NOV/DEC                   | 10 | 19  | 65    |
| JAN/FEB/MAR                 | 4 | 0 | 0 | JAN/FEB/MAR                   | 30 | 23  | 30    |
| APR/MAY/JUNE                | 4 | 2 | 0 | APR/MAY/JUNE                  | 20 | 198 | 1,324 |

#### GOALS AND ACTUAL MEMBERS CUMULATIVE

| DROPPED CLUBS: 1 |       | 32 CLUBS OF 78 ADDED 1 OR<br>MORE NEW MEMBERS | GENDER DISTRIBUTION                 |                                |  |
|------------------|-------|-----------------------------------------------|-------------------------------------|--------------------------------|--|
|                  |       | NORE NEW MEMBERS                              | MALE<br>FEMALE                      | 845 (40.98%)<br>1,215 (58.92%) |  |
| DROPPED MEMBERS  |       |                                               | NON BINARY<br>PREFER NOT TO ANSWER  | 0 (0.00%)<br>2 (0.10%)         |  |
| DECEASED         | 17    |                                               | TREFERENCE TO ANOWER                | 2 (0.1070)                     |  |
| CLUB CANCELLED   | 21    | CLICK HERE FOR CUMULATIVE                     | TOTAL FAMILY UNIT MEMBERS           | 830                            |  |
| OTHER            | 1,455 | MEMBERSHIP DATA                               |                                     |                                |  |
| TOTAL            | 1,493 |                                               | FAMILY MEMBERS PAYING HALF DUES 539 |                                |  |
|                  |       |                                               |                                     |                                |  |