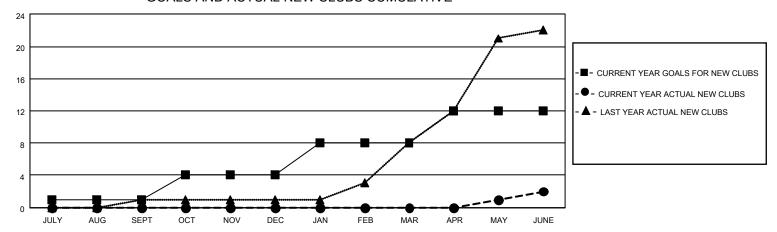

## District 301D2

| Clubs RESULTS FOR 2022-2023 |   |   |   | Members RESULTS FOR 2022-2023 |    |     |       |
|-----------------------------|---|---|---|-------------------------------|----|-----|-------|
|                             |   |   |   |                               |    |     |       |
| JULY/AUG/SEPT               | 1 | 0 | 0 | JULY/AUG/SEPT                 | 10 | 118 | 74    |
| OCT/NOV/DEC                 | 3 | 0 | 1 | OCT/NOV/DEC                   | 10 | 19  | 65    |
| JAN/FEB/MAR                 | 4 | 0 | 0 | JAN/FEB/MAR                   | 30 | 23  | 30    |
| APR/MAY/JUNE                | 4 | 2 | 0 | APR/MAY/JUNE                  | 20 | 198 | 1,324 |

#### GOALS AND ACTUAL NEW CLUBS CUMULATIVE